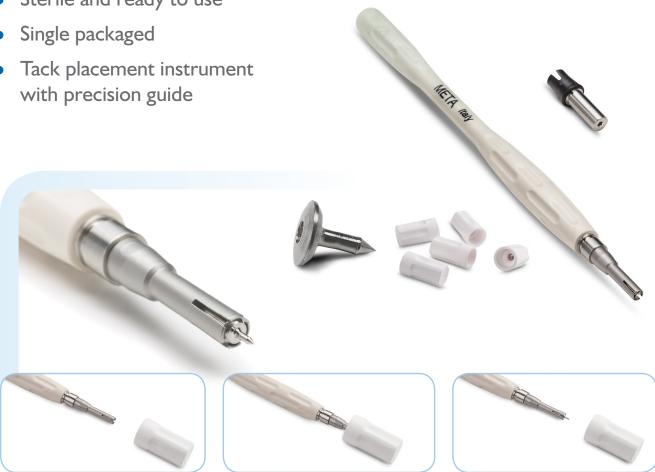

## **METAPIN**

| METAPIN 3mm membrane tacks, set of 3 pcs. | 4720 |
|-------------------------------------------|------|
| METAPIN holder                            | 4710 |

The membrane tacks METAPIN are made out of Titanium in order to guarantee high resistance and maximum biocompatibility. METAPIN are specifically recommended for the placement of both resorbable and non-resorbable membranes even in areas of the jaw where the bone density is higher. The membrane tacks are available in a 3 mm length.

METAPIN HOLDER is an autoclavable bone tack placement instrument proposed with a protective cap that must be removed during the phase of pickup, and can be used in order to complete the stabilization process by dabbing on the head of the positioned tack, when required. METAPIN HOLDER features an exclusive precision guide that guarantees an improved level of stability of the tack during the phase of insertion and stabilization, thus allowing a more precise placement and a stronger grip.